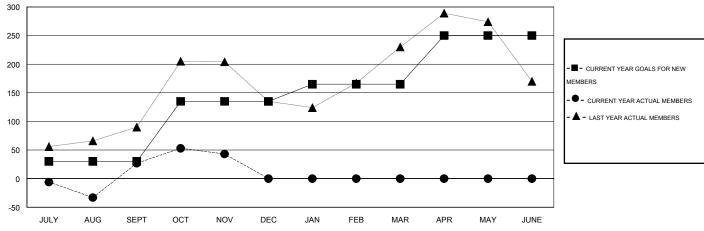

#### GOALS AND ACTUAL MEMBERS CUMULATIVE

| DROPPED CLUBS: 0  DROPPED MEMBERS |     | 29 CLUBS OF 52 ADDED 1 OR MORE<br>NEW MEMBERS | GENDER DISTRIBUT  MALE  FEMALE | 0.44 (50.740) |     |
|-----------------------------------|-----|-----------------------------------------------|--------------------------------|---------------|-----|
| DECEASED                          | 2   | CLICK HERE FOR HEALTH                         | FAMILY UNIT MEMBERS            |               | 464 |
| CLUB CANCELLED                    | 0   | ASSESSMENT DATA                               | HEAD OF HOUSEHOLD              |               | 200 |
| OTHER                             | 133 |                                               |                                |               |     |
| TOTAI 135                         |     |                                               | NON-HEAD OF HOUSEHOLD          | 264           |     |

## GMT: JUSWAN TJOE LOCATION INDONESIA GMT CA 7

|                            |                  | Clubs             |                  |                  |                          |                    | Members                             |                    |                  |  |
|----------------------------|------------------|-------------------|------------------|------------------|--------------------------|--------------------|-------------------------------------|--------------------|------------------|--|
|                            | RESU             | LTS FOR 2014-2015 | i                |                  | RESULTS FOR 2014-2015    |                    |                                     |                    |                  |  |
| QUARTER                    | NEW CLUB<br>GOAL | NEW CLUBS         | DROPPED<br>CLUBS | NET<br>GAIN/LOSS | QUARTER                  | NEW MEMBER<br>GOAL | CHARTER AND<br>NEW MEMBERS<br>ADDED | DROPPED<br>MEMBERS | NET<br>GAIN/LOSS |  |
| JULY/AUG/SEPT              | 1                | 1 2               | 0                | 1 2              | JULY/AUG/SEPT            | 30<br>105          | 102<br>76                           | 75<br>60           | 27<br>16         |  |
| OCT/NOV/DEC<br>JAN/FEB/MAR | 1                | 0                 | 0                | 0                | OCT/NOV/DEC  JAN/FEB/MAR | 30                 | 0                                   | 0                  | 0                |  |
| APR/MAY/JUNE               | 1                | 0                 | 0                | 0                | APR/MAY/JUNE             | 85                 | 0                                   | 0                  | 0                |  |