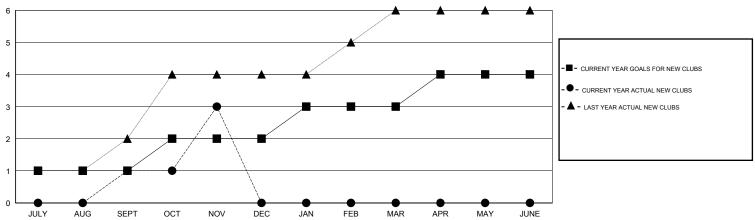

#### GOALS AND ACTUAL NEW CLUBS CUMULATIVE

## GMT: JUSWAN TJOE LOCATION INDONESIA GMT CA 7

|                            |                  | Clubs             |                  |                  |                          |                    | Members                             |                    |                  |  |
|----------------------------|------------------|-------------------|------------------|------------------|--------------------------|--------------------|-------------------------------------|--------------------|------------------|--|
|                            | RESU             | LTS FOR 2014-2015 | i                |                  | RESULTS FOR 2014-2015    |                    |                                     |                    |                  |  |
| QUARTER                    | NEW CLUB<br>GOAL | NEW CLUBS         | DROPPED<br>CLUBS | NET<br>GAIN/LOSS | QUARTER                  | NEW MEMBER<br>GOAL | CHARTER AND<br>NEW MEMBERS<br>ADDED | DROPPED<br>MEMBERS | NET<br>GAIN/LOSS |  |
| JULY/AUG/SEPT              | 1                | 1 2               | 0                | 1 2              | JULY/AUG/SEPT            | 30<br>105          | 102<br>76                           | 75<br>60           | 27<br>16         |  |
| OCT/NOV/DEC<br>JAN/FEB/MAR | 1                | 0                 | 0                | 0                | OCT/NOV/DEC  JAN/FEB/MAR | 30                 | 0                                   | 0                  | 0                |  |
| APR/MAY/JUNE               | 1                | 0                 | 0                | 0                | APR/MAY/JUNE             | 85                 | 0                                   | 0                  | 0                |  |